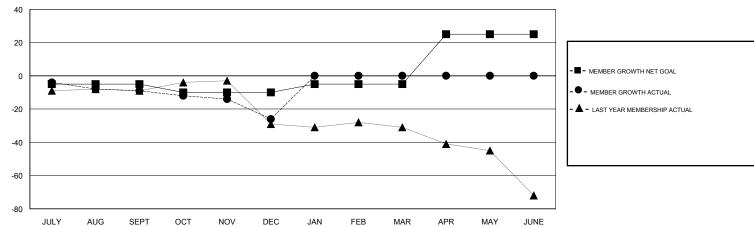

## GOALS AND ACTUAL MEMBERS CUMULATIVE

| DROPPED CLUBS: 2  DROPPED MEMBERS |    | 13 CLUBS OF 53 ADDED 1 OR MORE<br>NEW MEMBERS | GENDER DISTRIBUTION  MALE 736 (74.34%)  FEMALE 254 (25.66%)  Women Percentage Fiscal Year Goal: 30% |     |
|-----------------------------------|----|-----------------------------------------------|-----------------------------------------------------------------------------------------------------|-----|
| DECEASED                          | 8  | CLICK HERE FOR CUMULATIVE                     | TOTAL FAMILY UNIT MEMBERS                                                                           | 156 |
| CLUB CANCELLED                    | 5  | MEMBERSHIP DATA                               |                                                                                                     | 79  |
| OTHER                             | 37 |                                               | FAMILY MEMBERS PAYING HALF DUES                                                                     | 79  |
| TOTAL                             | 50 |                                               |                                                                                                     |     |